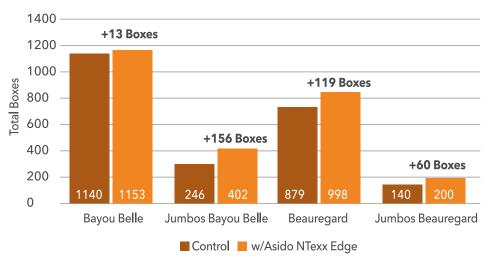

#### More boxes to the acre.

Our proven biologicals consistently outperform control plots in university trials. Depending on the sweet potato variety, Asido increased both jumbos and total market yields.

**2023 LSU SWEET POTATO TRIALS** 

Add Asido Biologicals to your current treatment plan to reap the rewards of our proven superior microbial solutions.